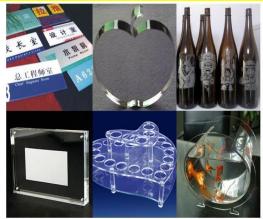

pe platform / (option : up-down platform) |  |
| Dichroic Cutting                    | YES                                               |  |
| Operating environment               | Temperature: 0-45°C Humidity: 5-95%               |  |
| computer system                     | Windows XP , Windows 7 ,Windows 8                 |  |

| Compatible software | CorelDraw, AutoCAD ,Photoshop |
|---------------------|-------------------------------|
| Machine Dimensions  | 1750×1490×1050mm              |
| Total power         | ≤1350W                        |

Note 1: Above parameter is our normal size , we can produce machine according to customer's requirement.



# Main parts:





Water chiller

Exhaust fan

Air pump

Tools (CD,Guide,etc)

# **Our samples**









































皮革切割















毛绒玩具切割

亚克力模板切割

















### Guarantee and After-sale service:

- 1.12months warranty for the whole machine.
- 2.24 hours English-language online service;
  Technical support by phone, email or WhatsApp/Skype or online meeting.
- 3. Supplying manual instruction and CD (Guiding Videos) for software Installation, operation and machine's using and maintenance;
- 4. Engineer available to service machinery overseas.
- 5. Providing the consumable parts at an agency price;

## Part III Company introduction

## **Company introduction:**

Our company name is Beijing YanDiao CNC Machine Co.,ltd, mainly engaged in the design, research and production of the Laser and CNC machines since 2010. Factory,over  $80,000~\text{M}^2$  workshop, more than 600~working people, is l