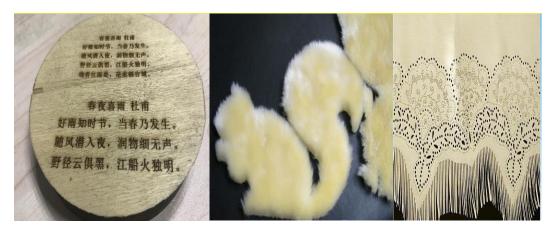

ic Cutting                    | YES                                               |  |
| Operating environment               | Temperature: 0-45°C Humidity: 5-95%               |  |
| computer system                     | Windows XP , Windows 7 ,Windows 8                 |  |

| Compatible software | CorelDraw, AutoCAD ,Photoshop |
|---------------------|-------------------------------|
| Machine Dimensions  | 1750×1490×1050mm              |
| Total power         | ≤1350W                        |

Note 1: Above parameter is our normal size , we can produce machine according to customer's requirement.



# Main parts:





Water chiller

Exhaust fan

Air pump

Tools (CD,Guide,etc)

# **Our samples**









































皮革切割















毛绒玩具切割

亚克力模板切割

















### Guarantee and After-sale service:

- 1.12months warranty for the whole machine.
- 2.24 hours English-language online service;
  Technical support by phone, email or WhatsApp/Skype or online meeting.
- 3. Supplying manual instruction and CD (Guiding Videos) for software Installation, operation and machine's using and maintenance;
- 4. Engineer available to service machinery overseas.
- 5. Providing the consumable parts at an agency price;

## Part III Company introduction

## **Company introduction:**

Our company name is Beijing YanDiao CNC Machine Co.,ltd, mainly engaged in the design, research and production of the Laser and CNC machines since 2010. Factory,over  $80,000~\text{M}^2$  workshop, more than 600~working people, is located in Jinan city, Shangdong province.