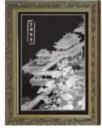

## 6090 Co2 Laser Engraving Cutting Machine for Tombstone

### **Application Industry:**

**Tombstone industry:** Marble, Granite, Man-made stone, Quartzite ant other stone material **Advertisement industry:** organic glass cutting, sign sculpture, double color boards sculpture, Acrylic engraving.