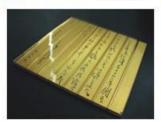

Packing: PE stretchy film for full container,

Wooden box for LCL container

Part II: Machine introduction

Machine photos

**Co2 laser engraving machine** is suitable for engraving and cutting of various non metal materials. The engraving effect is good and engraved depth can be adjusted independently. The cutting edge is smooth without burrs and no need for secondary grinding. The equipment from the software design, mechanical structure, electrical system to parts selection, is meeting the various needs of different customers.

Different work table meets with the different processing materials, Up and Down platform is designing for thick material carving, Rotary can work on the arc surface

The feature of fast processing speed, high precision, less waste, high efficiency, makes the engraving machine to be the necessary and the best choice in all kinds of industries .