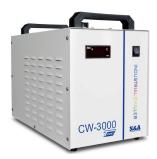

supply                        | AC110-220V ±10%. 50-60HZ                          |  |
| Work table                          | Knife-type platform / (option : up-down platform) |  |
| Dichroic Cutting                    | YES                                               |  |
| Operating environment               | Temperature: 0-45°C Humidity: 5-95%               |  |
| computer system                     | Windows XP , Windows 7 ,Windows 8                 |  |

| Compatible software | CorelDraw, AutoCAD ,Photoshop |
|---------------------|-------------------------------|
| Machine Dimensions  | 1750×1490×1050mm              |
| Total power         | ≤1350W                        |

Note 1: Above parameter is our normal size , we can produce machine according to customer's requirement.



# Main parts:





Water chiller

Exhaust fan

Air pump

Tools (CD,Guide,etc)

# **Our samples**









































皮革切割















毛绒玩具切割

亚克力模板切割

















### Guarantee and After-sale service:

- 1.12months warranty for the whole machine.
- 2.24 hours English-language online service;
  Technical support by phone, email or WhatsApp/Skype or online meeting.
- 3. Supplying manual instruction and CD (Guiding Videos) for software Installation, operation and machine's using and maintenance;
- 4. Engineer available to service machinery overseas.
- 5. Providing the consumable parts at an agency price;

## Part III Company introduction

## **Company introduction:**

Our company name is Beijing YanDiao CNC Machine Co.,ltd, mainly engaged in the design, research