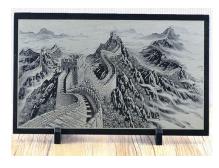

| Knife-type platform / (option : up-down platform) |  |
| Dichroic Cutting                    | YES                                               |  |
| Operating environment               | Temperature: 0-45°C Humidity: 5-95%               |  |
| computer system                     | Windows XP , Windows 7 ,Windows 8                 |  |

| Compatible software | CorelDraw, AutoCAD ,Photoshop |
|---------------------|-------------------------------|
| Machine Dimensions  | 1750×1490×1050mm              |
| Total power         | ≤1350W                        |

Note 1: Above parameter is our normal size , we can produce machine according to customer's requirement.



# Main parts:





Water chiller

Exhaust fan

Air pump

Tools (CD,Guide,etc)

# **Our samples**









































皮革切割















毛绒玩具切割

亚克力模板切割

















### Guarantee and After-sale service:

- 1.12months warranty for the whole machine.
- 2.24 hours English-language online service;
  Technical support by phone, email or WhatsApp/Skype or online meeting.
- 3. Supplying manual instruction and CD (Guiding Videos) for software Installation, operation and machine's using and maintenance;
- 4. Engineer available to service machinery overseas.
- 5. Providing the consumable parts at an agency price;

## Part III Company introduction

## **Company introduction:**

Our company name is Beijing YanDiao CNC Machine Co.,ltd, mainly engaged in the design, research and production of the Laser and CNC machines since 2010. Factory,over  $80,000~\text{M}^2$  workshop