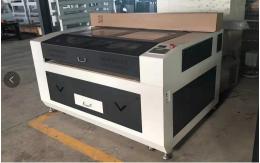

Packing: PE stretchy film for full container,

Wooden box for LCL container

Part II: Machine introduction

Machine photos

**Co2 laser engraving machine** is suitable for engraving and cutting of various non metal materials. The engraving effect is good and engraved depth can be adjusted independently. The cutting edge is smooth without burrs and no need for secondary grinding. The equipment from the software design, mechanical structure, electrical system to parts selection, is meeting the various needs of different customers.

Different work table meets with the different processing materials, Up and Down platform is designing for thick material carving, Rotary can work on the arc surface

The feature of fast processing speed, high precision, less waste, high efficiency, makes the engraving machine to be the necessary and the best choice in all kinds of industries .