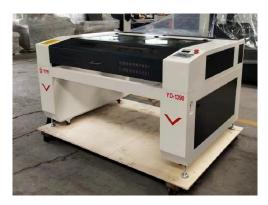

Packing: PE stretchy film for full container,

Wooden box for LCL container

Part II: Machine introduction

Machine photos

**Co2 laser engraving machine** is suitable for engraving and cutting of various non metal materials. The engraving effect is good and engraved depth can be adjusted independently. The cutting edge is smooth without burrs and no need for secondary grinding. The equipment from the software design, mechanical structure, electrical system to parts selection, is meeting the various needs of different customers.

Different work table meets with the different processing materials, Up and Down platform is designing for thick material carving, Rotary can work on the arc surface

The feature of fast processing speed, high precision, less waste, high efficiency, makes the engraving machine to be the necessary and the best choice in all kinds of industries .

### Main Feature:

- 1.High precision: 32-bit DSP controller, with 3-phase stepper motor;
- **2.Fast speed:** Imported six balanced outer sliding high-speed linear slides with higher stability and faster speed.
- **3. Long life:** High-performance long-life catalytic laser tube, Imported ZnSe focusing mirror, metal eye mirror, high standard long-life consumables, saving the cost of customer consumables.
- **4. Multiple functions :** Support power-off continuous carving function. If power off suddenly , machine can continue to work after restart.
- **5. Laser head:** The laser head can be increased or decreased at any time, and the single head and double head models can be selected at will.