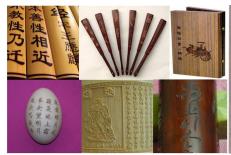

Dichroic Cutting                    | YES                                               |  |
| Operating environment               | Temperature: 0-45°C Humidity: 5-95%               |  |
| computer system                     | Windows XP , Windows 7 ,Windows 8                 |  |

| Compatible software | CorelDraw, AutoCAD ,Photoshop |
|---------------------|-------------------------------|
| Machine Dimensions  | 1750×1490×1050mm              |
| Total power         | ≤1350W                        |

Note 1: Above parameter is our normal size , we can produce machine according to customer's requirement.



# Main parts:





Water chiller

Exhaust fan

Air pump

Tools (CD,Guide,etc)

# **Our samples**









































皮革切割















毛绒玩具切割

亚克力模板切割

















### Guarantee and After-sale service:

- 1.12months warranty for the whole machine.
- 2.24 hours English-language online service;
  Technical support by phone, email or WhatsApp/Skype or online meeting.
- 3. Supplying manual instruction and CD (Guiding Videos) for software Installation, operation and machine's using and maintenance;
- 4. Engineer available to service machinery overseas.
- 5. Providing the consumable parts at an agency price;

## Part III Company introduction

## **Company introduction:**

Our company name is Beijing YanDiao CNC Machine Co.,ltd, mainly engaged in the design, research and production of the Laser and CNC machines since 2010. Factory,over  $80,000~\text{M}^2$  workshop, more than 600~working people, is located in Jinan city, Shangdong province.