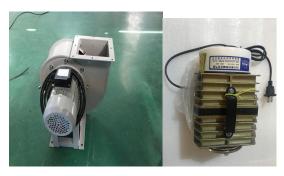

| AC110-220V ±10%. 50-60HZ                          |  |
| Work table                          | Knife-type platform / (option : up-down platform) |  |
| Dichroic Cutting                    | YES                                               |  |
| Operating environment               | Temperature: 0-45°C Humidity: 5-95%               |  |
| computer system                     | Windows XP , Windows 7 ,Windows 8                 |  |

| Compatible software | CorelDraw, AutoCAD ,Photoshop |
|---------------------|-------------------------------|
| Machine Dimensions  | 1750×1490×1050mm              |
| Total power         | ≤1350W                        |

Note 1: Above parameter is our normal size , we can produce machine according to customer's requirement.



# Main parts:





Water chiller

Exhaust fan

Air pump

Tools (CD,Guide,etc)

# **Our samples**









































皮革切割















毛绒玩具切割

亚克力模板切割

















### Guarantee and After-sale service:

- 1.12months warranty for the whole machine.
- 2.24 hours English-language online service;
  Technical support by phone, email or WhatsApp/Skype or online meeting.
- 3. Supplying manual instruction and CD (Guiding Videos) for software Installation, operation and machine's using and maintenance;
- 4. Engineer available to service machinery overseas.
- 5. Providing the consumable parts at an agency price;

## Part III Company introduction

## **Company introduction:**

Our company name is Beijing YanDiao CNC Machine Co.,ltd, mainly engaged in the design, research and production of