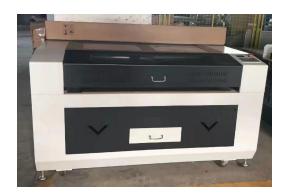

Packing: PE stretchy film for full container,

Wooden box for LCL container

Part II: Machine introduction

Machine photos

**Co2 laser engraving machine** is suitable for engraving and cutting of various non metal materials. The engraving effect is good and engraved depth can be adjusted independently. The cutting edge is smooth without burrs and no need for secondary grinding. The equipment from the software design, mechanical structure, electrical system to parts selection, is meeting the various needs of different customers.

Different work table meets with the different processing materials, Up and Down platform is designing for thick material carving, Rotary can work on the arc surface

The feature of fast processing speed, high precision, less waste, high efficiency, makes the engraving machine to be the necessary and the best choice in all kinds of industries .

### Main Feature:

- 1.High precision: 32-bit DSP controller, with 3-phase stepper motor;
- **2.Fast speed:** Imported six balanced outer sliding high-speed linear slides with higher stability and faster speed.
- **3. Long life:** High-performance long-life catalytic laser tube, Imported ZnSe focusing mirror, metal eye mirror, high standard long-life consumables, saving the cost of customer consumables.
- **4. Multiple functions :** Support power-off continuous carving function. If power off suddenly , machine can continue to work after restart.
- **5. Laser head:** The laser head can be increased or decreased at any time, and the single head and double head models can be selected at will.