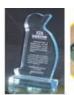

# 1325 Co2 Laser Engraving Cutting Machine for Tombstone

### **Application Industry:**

**Tombstone industry:** Marble, Granite, Man-made stone, Quartzite ant other stone material **Advertisement industry:** organic glass cutting, sign sculpture, double color boards sculpture, Acrylic engraving.