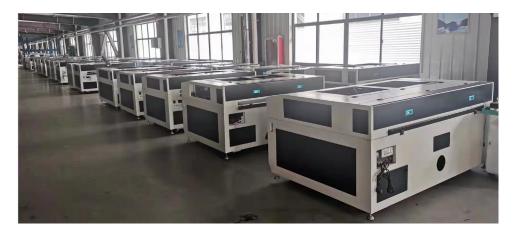

Packing: PE stretchy film for full container,

Wooden box for LCL container

Part II: Machine introduction

Machine photos

**Co2 laser engraving machine** is suitable for engraving and cutting of various non metal materials. The engraving effect is good and engraved depth can be adjusted independently. The cutting edge is smooth without burrs and no need for secondary grinding. The equipment from the software design, mechanical structure, electrical system to parts selection, is meeting the various needs of different customers.