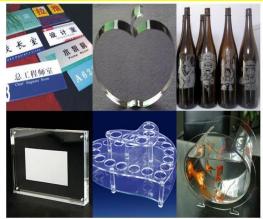

|  |
| Compatible software                                                                                      | CorelDraw, AutoCAD ,Photoshop                      |  |
| Machine Dimensions                                                                                       | 1450×1050×1050mm                                   |  |
| Total power                                                                                              | ≤1350W                                             |  |
| Note 1: Above parameter is our normal size , we can produce machine according to customer's requirement. |                                                    |  |

# Main parts:





Water chiller

Exhaust fan

Air pump

Tools (CD,Guide,etc)

# **Our samples**









































皮革切割















毛绒玩具切割

亚克力模板切割

















### Guarantee and After-sale service:

- 1.12months warranty for the whole machine.
- 2.24 hours English-language online service;
  Technical support by phone, email or WhatsApp/Skype or online meeting.
- 3. Supplying manual instruction and CD (Guiding Videos) for software Installation, operation and machine's using and maintenance;
- 4. Engineer available to service machinery overseas.
- 5. Providing the consumable parts at an agency price;

# Part III Company introduction

### **Company introduction:**

Our company name is Beijing YanDiao CNC Machine Co.,ltd, mainly engaged in the design, research and production of the Laser and CNC machines since 2010. Factory,over  $80,000~\text{M}^2$  workshop, more than 600~working people, is l