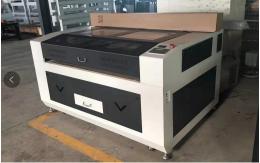

Packing: PE stretchy film for full container,

Wooden box for LCL container

Part II: Machine introduction

Machine photos

**Co2 laser engraving machine** is suitable for engraving and cutting of various non metal materials. The engraving effect is good and engraved depth can be adjusted independently. The cutting edge is smooth without burrs and no need for secondary grinding. The equipment from the software design, mechanical structure, electrical system to parts selection, is meeting the various needs of different customers.

## **Technical parameters**

| Co2 Laser Engraving Cutting Machine |                                                |  |
|-------------------------------------|------------------------------------------------|--|
| Model:                              | JCX-1390                                       |  |
| Laser type                          | Co2 sealed laser tube, water-cooled,10.6um     |  |
| Laser power                         | 80W (100W,130W option)                         |  |
| Working size                        | 1300 X 900mm                                   |  |
| Engraving speed                     | 0-60000mm/min                                  |  |
| Cutting speed                       | 0-45000mm/min                                  |  |
| Maximum processing depth            | ≤ 20mm ( when laser power 100W , for acrylic ) |  |
| Position accuracy                   | ≤ 0.01mm                                       |  |
| Max scanning accuracy               | 2500DPI                                        |  |
| Min shaped character                | 1×1mm (English) 2×2mm (Chinese)                |  |
| Laser Energy control                | Dual –mode ( Software or Manual mode)          |  |
| Graphic Format support              | AI , DXF, PLT, BMP,DST                         |  |
| Power supply                        | AC110-220V ±10%. 50-60HZ                       |  |