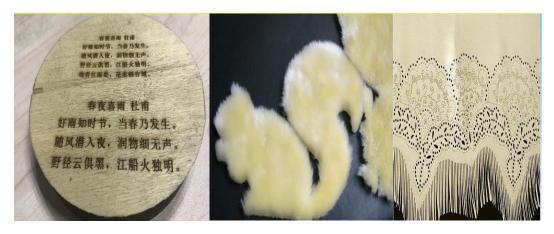

| CorelDraw, AutoCAD ,Photoshop                      |  |
| Machine Dimensions                                                                                       | 1450×1050×1050mm                                   |  |
| Total power                                                                                              | ≤1350W                                             |  |
| Note 1: Above parameter is our normal size , we can produce machine according to customer's requirement. |                                                    |  |

# Main parts:





Water chiller

Exhaust fan

Air pump

Tools (CD,Guide,etc)

# **Our samples**









































皮革切割















毛绒玩具切割

亚克力模板切割

















### Guarantee and After-sale service:

- 1.12months warranty for the whole machine.
- 2.24 hours English-language online service;
  Technical support by phone, email or WhatsApp/Skype or online meeting.
- 3. Supplying manual instruction and CD (Guiding Videos) for software Installation, operation and machine's using and maintenance;
- 4. Engineer available to service machinery overseas.
- 5. Providing the consumable parts at an agency price;

# Part III Company introduction

### **Company introduction:**

Our company name is Beijing YanDiao CNC Machine Co.,ltd, mainly engaged in the design, research and production of the Laser and CNC machines since 2010. Factory,over  $80,000~\text{M}^2$  workshop, more than 600~working people, is located in Jinan city, Shangdong province.