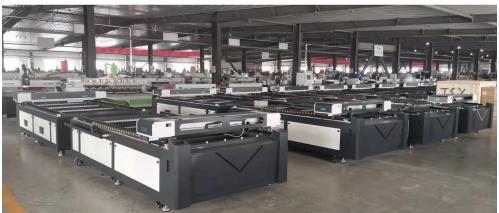

Packing: PE stretchy film for full container,

Wooden box for LCL container

Part II: Machine introduction

Machine photos

**Co2 laser engraving machine** is suitable for engraving and cutting of various non metal materials. The engraving effect is good and engraved depth can be adjusted independently. The cutting edge is smooth without burrs and no need for secondary grinding. The equipment from the software design, mechanical structure, electrical system to parts selection, is meeting the various needs of different customers.