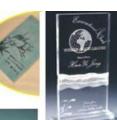

# 1325 Co2 Laser Engraving Cutting Machine for Tombstone

### **Application Industry:**

**Tombstone industry:** Marble, Granite, Man-made stone, Quartzite ant other stone material **Advertisement industry:** organic glass cutting, sign sculpture, double color boards sculpture, Acrylic engraving.