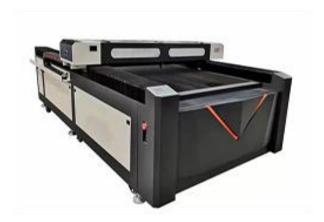

# 1325 Co2 Laser Engraving Cutting Machine for Tombstone

Packing: PE stretchy film for full container,

Wooden box for LCL container

Part II: Machine introduction

Machine photos

**Co2 laser engraving machine** is suitable for engraving and cutting of various non metal materials. The engraving effect is good and engraved depth can be adjusted independently. The cutting edge is smooth without burrs and no need for secondary grinding. The equipment from the software design, mechanical structure, electrical system to parts selection, is meeting the various needs of different customers.