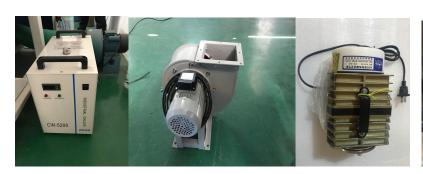

| Windows XP , Windows 7 ,Windows 8                  |  |
| Compatible software                                                                                      | CorelDraw, AutoCAD ,Photoshop                      |  |
| Machine Dimensions                                                                                       | 1450×1050×1050mm                                   |  |
| Total power                                                                                              | ≤1350W                                             |  |
| Note 1: Above parameter is our normal size , we can produce machine according to customer's requirement. |                                                    |  |

# Main parts:





Water chiller

Exhaust fan

Air pump

Tools (CD,Guide,etc)

# **Our samples**









































皮革切割















毛绒玩具切割

亚克力模板切割

















### Guarantee and After-sale service:

- 1.12months warranty for the whole machine.
- 2.24 hours English-language online service;
  Technical support by phone, email or WhatsApp/Skype or online meeting.
- 3. Supplying manual instruction and CD (Guiding Videos) for software Installation, operation and machine's using and maintenance;
- 4. Engineer available to service machinery overseas.
- 5. Providing the consumable parts at an agency price;

# Part III Company introduction

### **Company introduction:**

Our company name is Beijing YanDiao CNC Machine Co.,ltd, mainly engaged in the design, research and production of