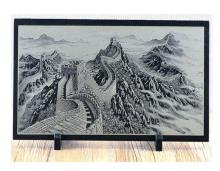

ndows 7 ,Windows 8                  |  |
| Compatible software                                                                                      | CorelDraw, AutoCAD ,Photoshop                      |  |
| Machine Dimensions                                                                                       | 1450×1050×1050mm                                   |  |
| Total power                                                                                              | ≤1350W                                             |  |
| Note 1: Above parameter is our normal size , we can produce machine according to customer's requirement. |                                                    |  |

# Main parts:





Water chiller

Exhaust fan

Air pump

Tools (CD,Guide,etc)

# **Our samples**









































皮革切割















毛绒玩具切割

亚克力模板切割

















### Guarantee and After-sale service:

- 1.12months warranty for the whole machine.
- 2.24 hours English-language online service;
  Technical support by phone, email or WhatsApp/Skype or online meeting.
- 3. Supplying manual instruction and CD (Guiding Videos) for software Installation, operation and machine's using and maintenance;
- 4. Engineer available to service machinery overseas.
- 5. Providing the consumable parts at an agency price;

# Part III Company introduction

### **Company introduction:**

Our company name is Beijing YanDiao CNC Machine Co.,ltd, mainly engaged in the design, research and production of the Laser and CNC machines since 2010. Factory,over  $80,000~\text{M}^2$  workshop