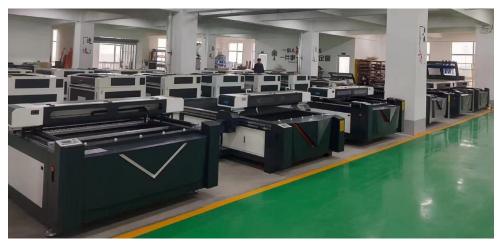

Packing: PE stretchy film for full container,

Wooden box for LCL container

Part II: Machine introduction

Machine photos

**Co2 laser engraving machine** is suitable for engraving and cutting of various non metal materials. The engraving effect is good and engraved depth can be adjusted independently. The cutting edge is smooth without burrs and no need for secondary grinding. The equipment from the software design, mechanical structure, electrical system to parts selection, is meeting the various needs of different customers.