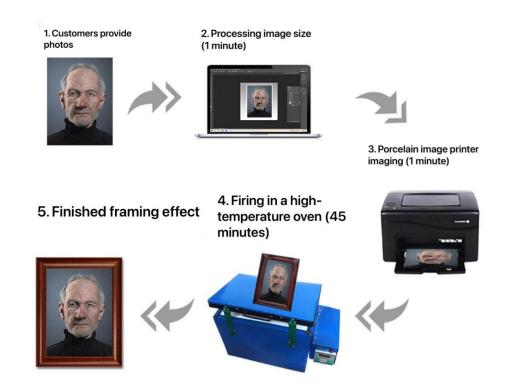

| Imported oil ( 500ml per bottle)                                                                                     |
| Dehumidifier                | And the state of t | Match with Moisture-proof box                                                                                        |

**Ceramic toner** 



MYKY (White,Black,Yellow ,Blue) 50g/ box 4 boxes one time

# II.Printing photos:



## **III. Printing process:**



#### IV. Instructions and advantages

The color production of high-temperature porcelain images is complicated, the equipment investment is slightly larger, and the equipment use environment requirements are high. Our high-temperature porcelain image production equipment does not distinguish between black and white and color. 30-60 minutes for all processes to complete imaging at one time, 870 degree high temperature oven, high temperature porcelain image production equipment has moderate temperature requirements for the placement and use of high temperature porcelain image printers, so a special incubator is required, and the imaging effect of high temperature porcelain images is not as good as thermal printing. But the outdoor storage time is long and will never fade. The outdoor porce