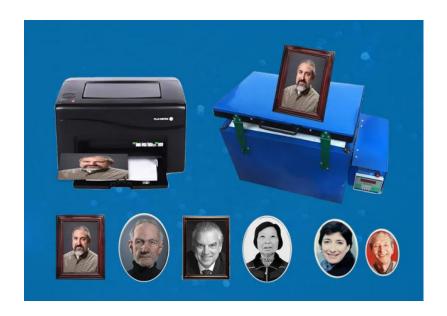

| Imported oil ( 500ml per bottle)                                                                                     |
| Dehumidifier                | And the state of t | Match with Moisture-proof box                                                                                        |

**Ceramic toner** 



MYKY (White,Black,Yellow ,Blue) 50g/ box 4 boxes one time

# II.Printing photos:



## **III. Printing process:**



#### IV. Instructions and advantages

The color production of high-temperature porcelain images is complicated, the equipment investment is slightly larger, and the equipment use environment requirements are high. Our high-temperature porcelain image production equipment does not distinguish between black and white and color. 30-60 minutes for all processes to complete imaging at one time, 870 degree high temperature oven, high temperature porcelain image production equipment has moderate temperature requirements for the placement and use of high temperature porcelain image printers, so a special incubator is required, and the imaging effect of high temperature porcelain images is not as good as thermal printing. But the outdoor storage time is long and w